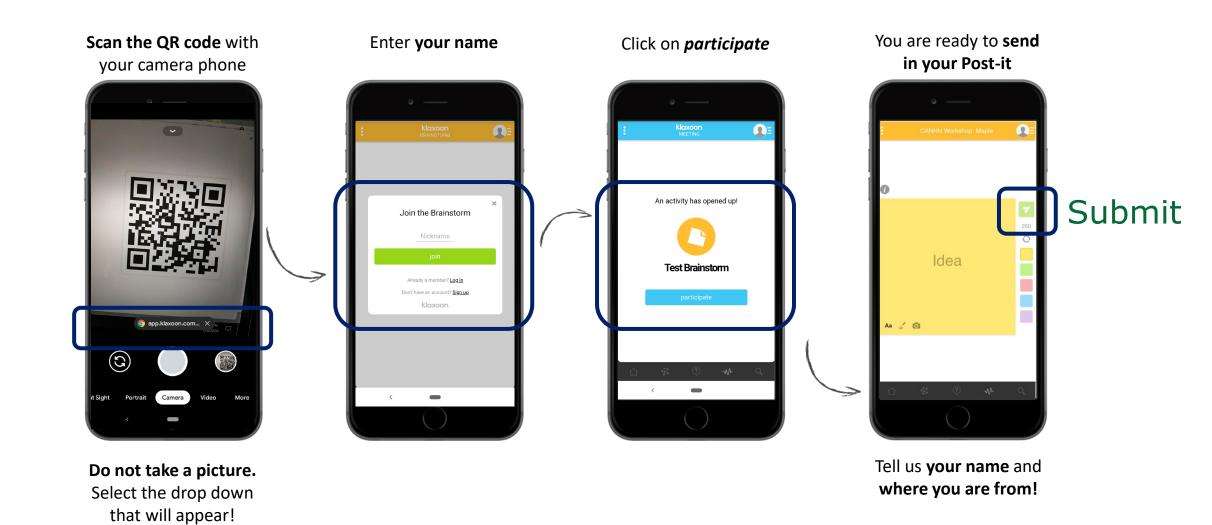

### Welcome! What is your name and where are you located?

Use the Klaxoon tool to mark your location on the map

#### **ENERGIZER: WHERE ARE YOU?**